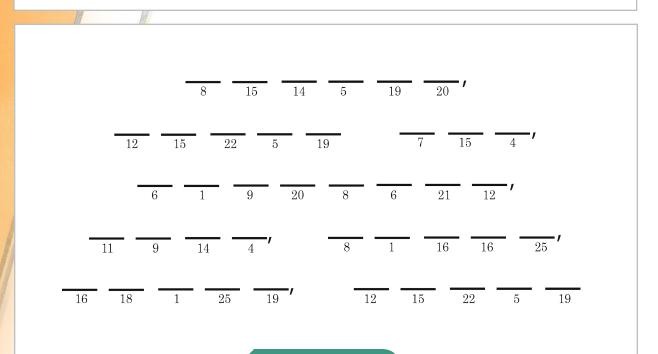

Lesson 48 Activity

CHOOSING MY FRIENDS

These are qualities I want my friends to have. Do I have them myself? Would I make a good friend?

Use the number code to find the qualities of a good friend!

| 1— A               | <b>7</b> — G  | <b>13</b> — M | <b>19</b> — s        | <b>25</b> — Y |
|--------------------|---------------|---------------|----------------------|---------------|
| 2— в               | 8— н          | <b>14</b> — N | <b>20</b> — т        | <b>26</b> — z |
| <u>3</u> — с       | <b>9</b> — I  | <b>15</b> — 0 | <b>21</b> — U        |               |
| <b>4</b> — D       | <b>10</b> — J | <b>16</b> — P | <b>22</b> — v        |               |
| 5— Е               | <b>11</b> — к | <b>17</b> — Q | <b>23</b> — W        |               |
| <mark>6</mark> — F | 12— L         | 18— R         | <b>24</b> — <i>x</i> |               |
|                    |               |               |                      |               |